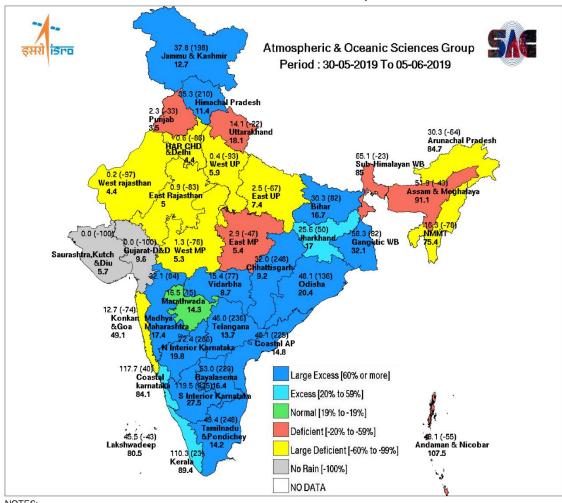

- (a) Small figures indicate retrieved rainfall (mm).
- (b) Bold figures indicate Normal rainfall (mm).
- (c) Percentage Departures of rainfall are shown in brackets.

- (a) Small figures indicate retrieved rainfall (mm).
- (b) Bold figures indicate Normal rainfall (mm).
- (c) Percentage Departures of rainfall are shown in brackets.