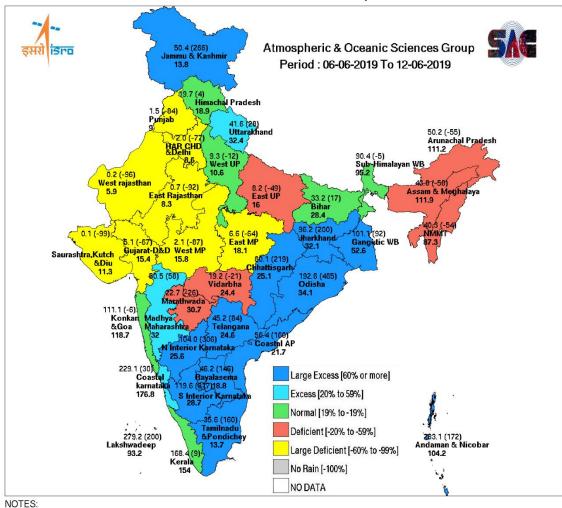

- (a) Small figures indicate retrieved rainfall (mm).
- (b) Bold figures indicate Normal rainfall (mm).
- (c) Percentage Departures of rainfall are shown in brackets.

- (a) Small figures indicate retrieved rainfall (mm).
- (b) Bold figures indicate Normal rainfall (mm).
- (c) Percentage Departures of rainfall are shown in brackets.