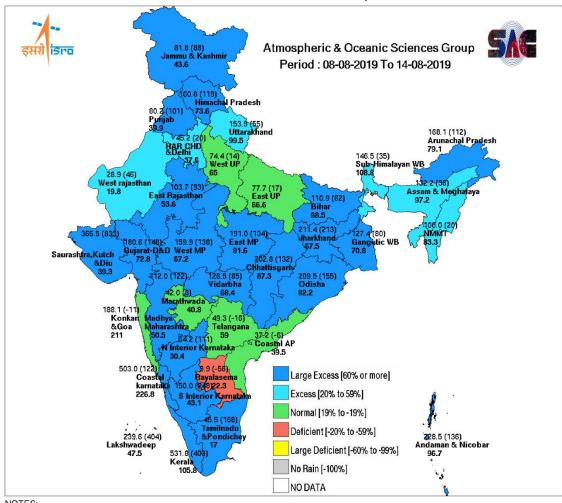

# Weekly Rainfall

## **INSAT-3D IMC Merged Subdivision Rainfall Map**

- (a) Small figures indicate retrieved rainfall (mm).
- (b) Bold figures indicate Normal rainfall (mm).
- (c) Percentage Departures of rainfall are shown in brackets.

- (a) Small figures indicate retrieved rainfall (mm).
- (b) Bold figures indicate Normal rainfall (mm).
- (c) Percentage Departures of rainfall are shown in brackets.

- (a) Small figures indicate retrieved rainfall (mm).
- (b) Bold figures indicate Normal rainfall (mm).
- (c) Percentage Departures of rainfall are shown in brackets.