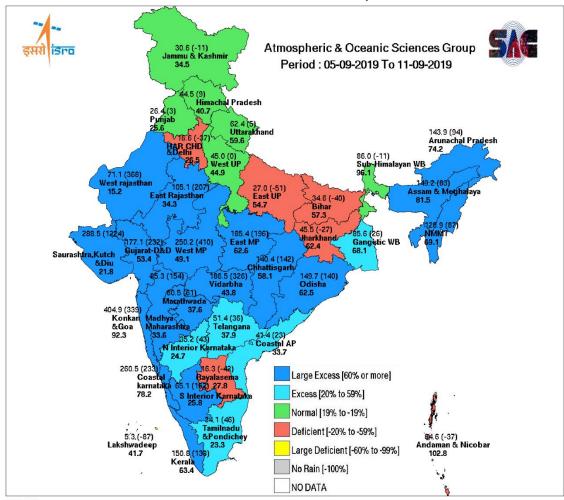

# Weekly Rainfall

## **INSAT-3D IMC Merged Subdivision Rainfall Map**

- (a) Small figures indicate retrieved rainfall (mm).
- (b) Bold figures indicate Normal rainfall (mm).
- (c) Percentage Departures of rainfall are shown in brackets.