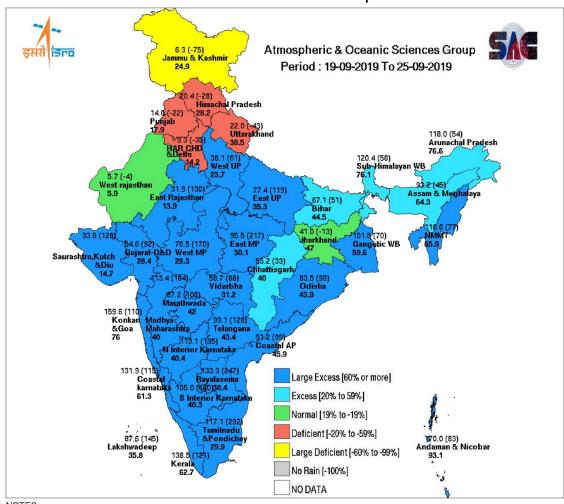

# Weekly Rainfall

## **INSAT-3D IMC Merged Subdivision Rainfall Map**

- (a) Small figures indicate retrieved rainfall (mm).
- (b) Bold figures indicate Normal rainfall (mm).
- (c) Percentage Departures of rainfall are shown in brackets.