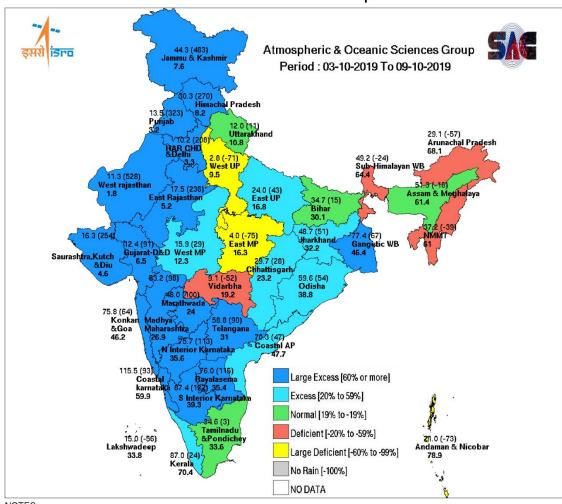

# Weekly Rainfall

## **INSAT-3D IMC Merged Subdivision Rainfall Map**

- (a) Small figures indicate retrieved rainfall (mm).
- (b) Bold figures indicate Normal rainfall (mm).
- (c) Percentage Departures of rainfall are shown in brackets.