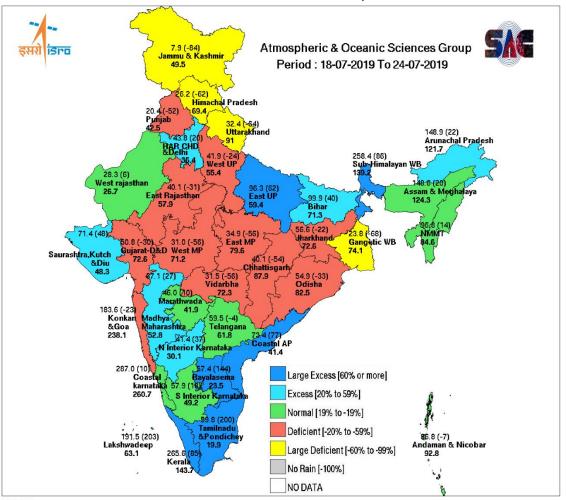

# Weekly Rainfall

## **INSAT-3D IMC Merged Subdivision Rainfall Map**

- (a) Small figures indicate retrieved rainfall (mm).
- (b) Bold figures indicate Normal rainfall (mm).
- (c) Percentage Departures of rainfall are shown in brackets.

- (a) Small figures indicate retrieved rainfall (mm).
- (b) Bold figures indicate Normal rainfall (mm).
- (c) Percentage Departures of rainfall are shown in brackets.

- (a) Small figures indicate retrieved rainfall (mm).
- (b) Bold figures indicate Normal rainfall (mm).
- (c) Percentage Departures of rainfall are shown in brackets.