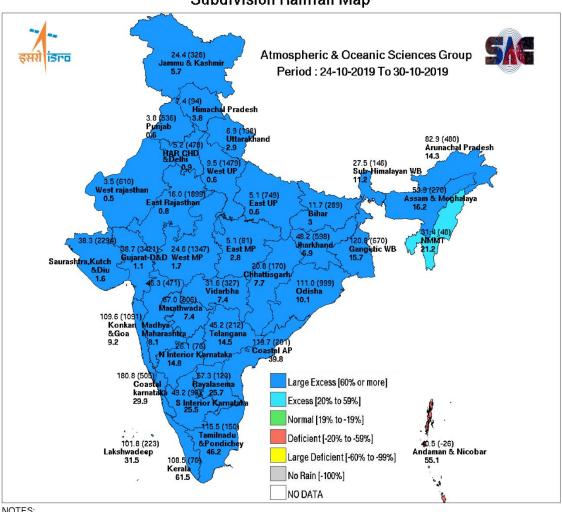

# Weekly Rainfall

## **INSAT-3D IMC Merged Subdivision Rainfall Map**

- (a) Small figures indicate retrieved rainfall (mm).
- (b) Bold figures indicate Normal rainfall (mm).
- (c) Percentage Departures of rainfall are shown in brackets.