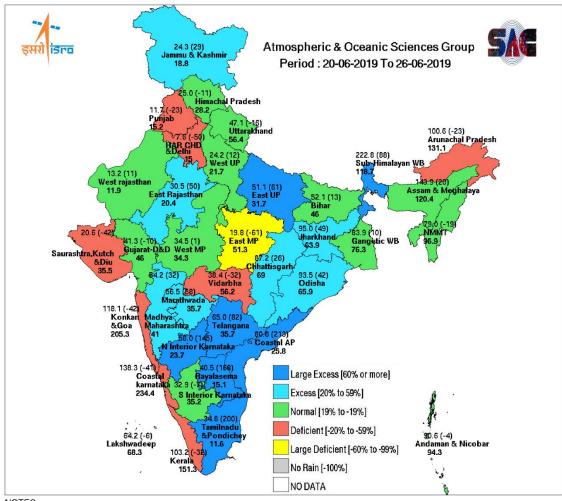

- (a) Small figures indicate retrieved rainfall (mm).
- (b) Bold figures indicate Normal rainfall (mm).
- (c) Percentage Departures of rainfall are shown in brackets.

- (a) Small figures indicate retrieved rainfall (mm).
- (b) Bold figures indicate Normal rainfall (mm).
- (c) Percentage Departures of rainfall are shown in brackets.