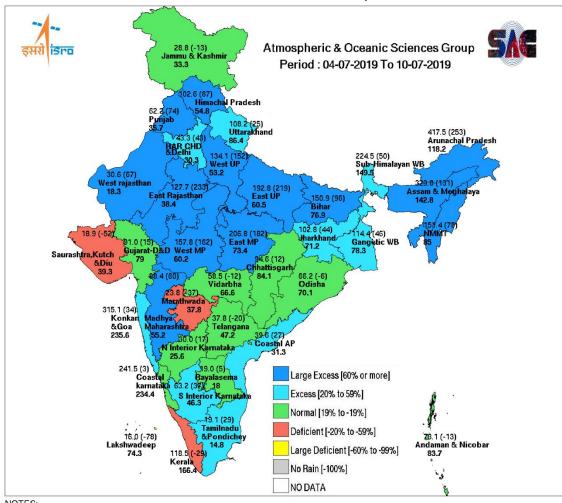

- (a) Small figures indicate retrieved rainfall (mm).
- (b) Bold figures indicate Normal rainfall (mm).
- (c) Percentage Departures of rainfall are shown in brackets.

- (a) Small figures indicate retrieved rainfall (mm).
- (b) Bold figures indicate Normal rainfall (mm).
- (c) Percentage Departures of rainfall are shown in brackets.