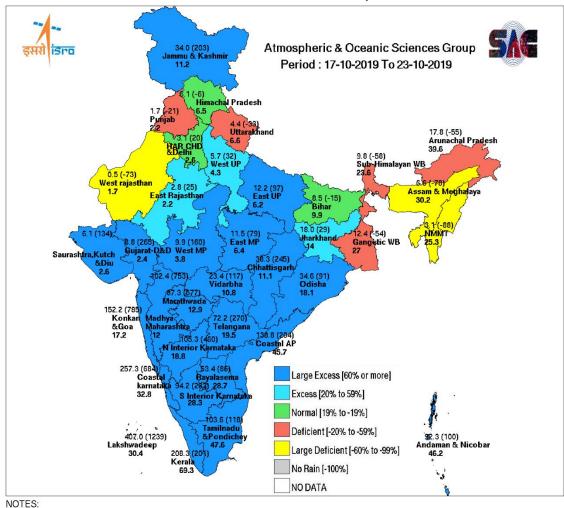

- (a) Small figures indicate retrieved rainfall (mm).
- (b) Bold figures indicate Normal rainfall (mm).
- (c) Percentage Departures of rainfall are shown in brackets.

- (a) Small figures indicate retrieved rainfall (mm).
- (b) Bold figures indicate Normal rainfall (mm).
- (c) Percentage Departures of rainfall are shown in brackets.