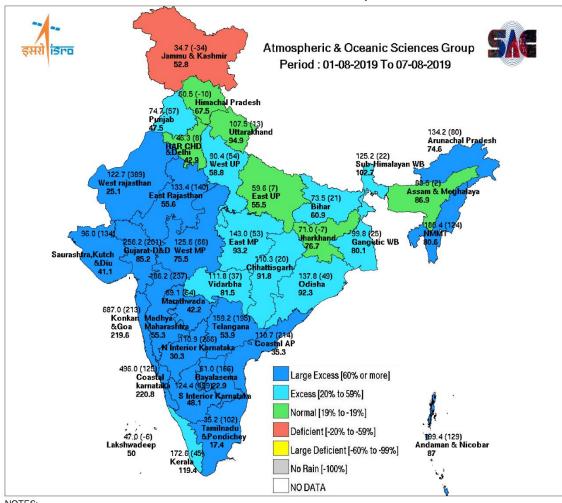

# Weekly Rainfall

## **INSAT-3D IMC Merged Subdivision Rainfall Map**

- (a) Small figures indicate retrieved rainfall (mm).
- (b) Bold figures indicate Normal rainfall (mm).
- (c) Percentage Departures of rainfall are shown in brackets.

- (a) Small figures indicate retrieved rainfall (mm).
- (b) Bold figures indicate Normal rainfall (mm).
- (c) Percentage Departures of rainfall are shown in brackets.

- (a) Small figures indicate retrieved rainfall (mm).
- (b) Bold figures indicate Normal rainfall (mm).
- (c) Percentage Departures of rainfall are shown in brackets.