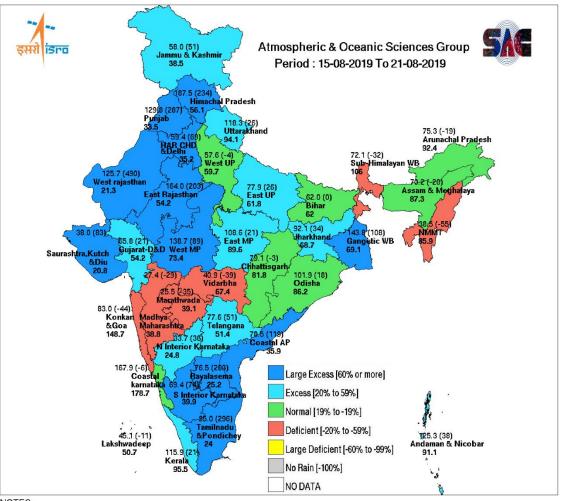

# Weekly Rainfall

## **INSAT-3D IMC Merged Subdivision Rainfall Map**

- (a) Small figures indicate retrieved rainfall (mm).
- (b) Bold figures indicate Normal rainfall (mm).
- (c) Percentage Departures of rainfall are shown in brackets.