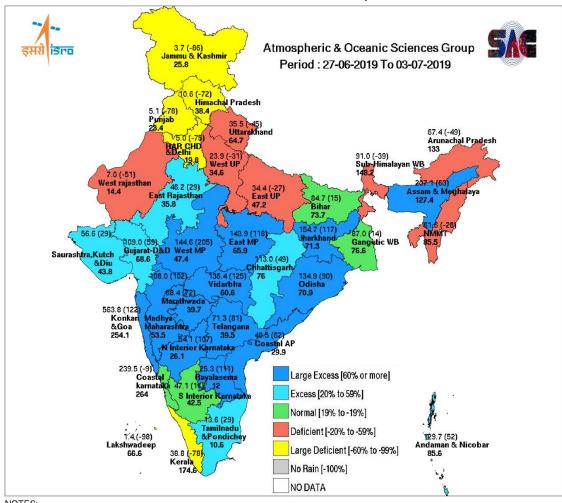

- (a) Small figures indicate retrieved rainfall (mm).
- (b) Bold figures indicate Normal rainfall (mm).
- (c) Percentage Departures of rainfall are shown in brackets.

- (a) Small figures indicate retrieved rainfall (mm).
- (b) Bold figures indicate Normal rainfall (mm).
- (c) Percentage Departures of rainfall are shown in brackets.