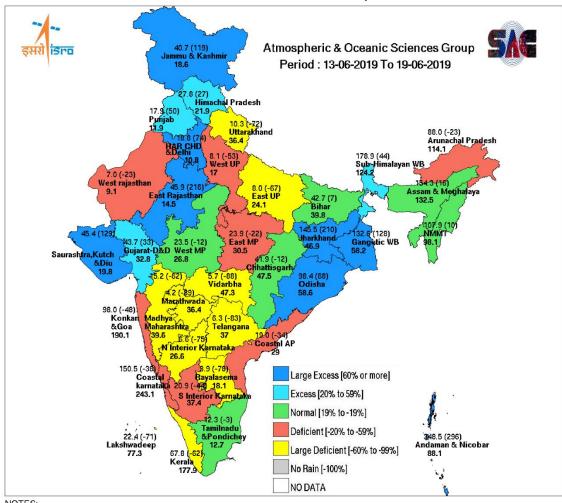

## **INSAT-3D IMC Merged Subdivision Rainfall Map**

- (a) Small figures indicate retrieved rainfall (mm).
- (b) Bold figures indicate Normal rainfall (mm).
- (c) Percentage Departures of rainfall are shown in brackets.

- (a) Small figures indicate retrieved rainfall (mm).
- (b) Bold figures indicate Normal rainfall (mm).
- (c) Percentage Departures of rainfall are shown in brackets.

- (a) Small figures indicate retrieved rainfall (mm).
- (b) Bold figures indicate Normal rainfall (mm).
- (c) Percentage Departures of rainfall are shown in brackets.