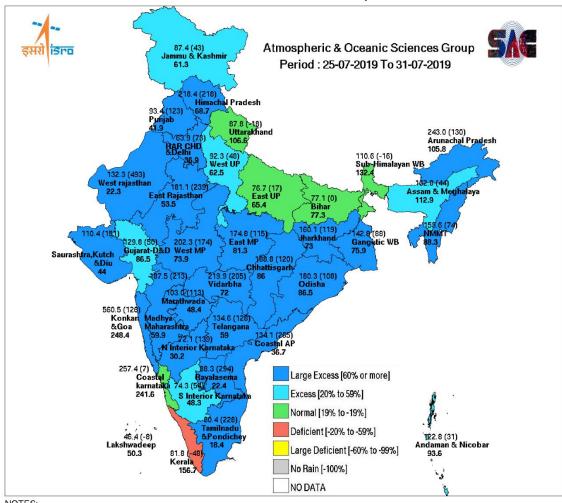

# Weekly Rainfall

## **INSAT-3D IMC Merged Subdivision Rainfall Map**

- (a) Small figures indicate retrieved rainfall (mm).
- (b) Bold figures indicate Normal rainfall (mm).
- (c) Percentage Departures of rainfall are shown in brackets.

- (a) Small figures indicate retrieved rainfall (mm).
- (b) Bold figures indicate Normal rainfall (mm).
- (c) Percentage Departures of rainfall are shown in brackets.

- (a) Small figures indicate retrieved rainfall (mm).
- (b) Bold figures indicate Normal rainfall (mm).
- (c) Percentage Departures of rainfall are shown in brackets.