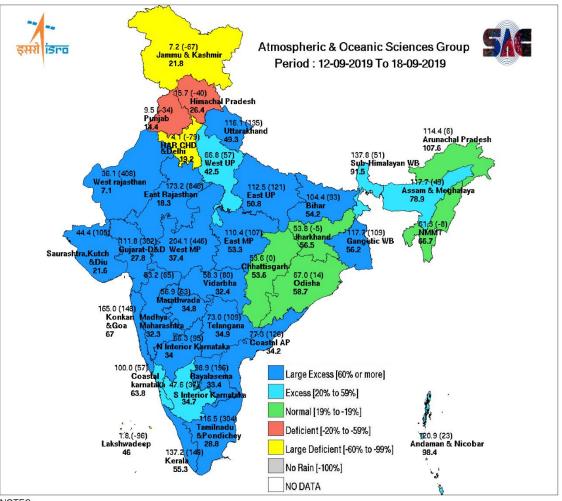

# Weekly Rainfall

## **INSAT-3D IMC Merged Subdivision Rainfall Map**

- (a) Small figures indicate retrieved rainfall (mm).
- (b) Bold figures indicate Normal rainfall (mm).
- (c) Percentage Departures of rainfall are shown in brackets.