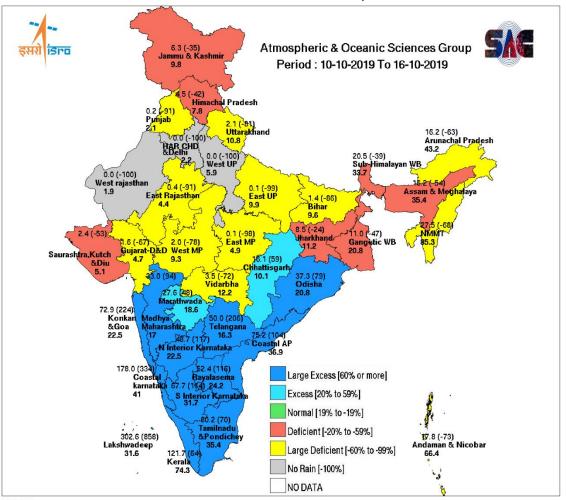

- (a) Small figures indicate retrieved rainfall (mm).
- (b) Bold figures indicate Normal rainfall (mm).
- (c) Percentage Departures of rainfall are shown in brackets.

- (a) Small figures indicate retrieved rainfall (mm).
- (b) Bold figures indicate Normal rainfall (mm).
- (c) Percentage Departures of rainfall are shown in brackets.