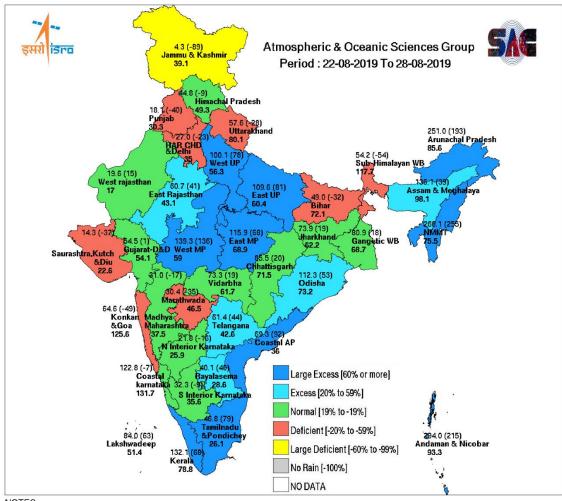

# Weekly Rainfall

## **INSAT-3D IMC Merged Subdivision Rainfall Map**

- (a) Small figures indicate retrieved rainfall (mm).
- (b) Bold figures indicate Normal rainfall (mm).
- (c) Percentage Departures of rainfall are shown in brackets.