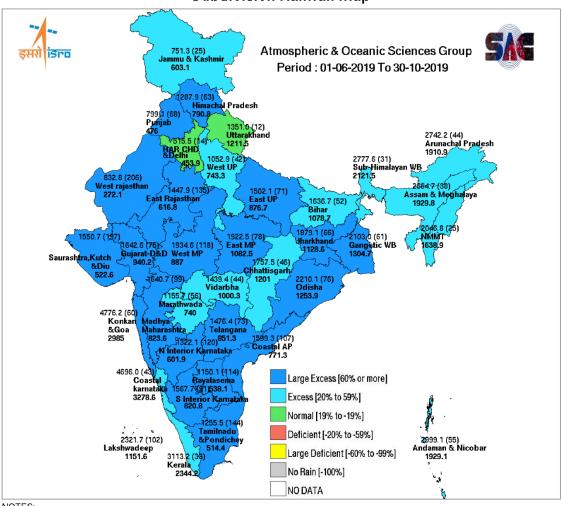

# Seasonal Rainfall (01 June – 30 October 2019)

### INSAT-3D IMC Merged Subdivision Rainfall Map

- (a) Small figures indicate retrieved rainfall (mm).
- (b) Bold figures indicate Normal rainfall (mm).
- (c) Percentage Departures of rainfall are shown in brackets.