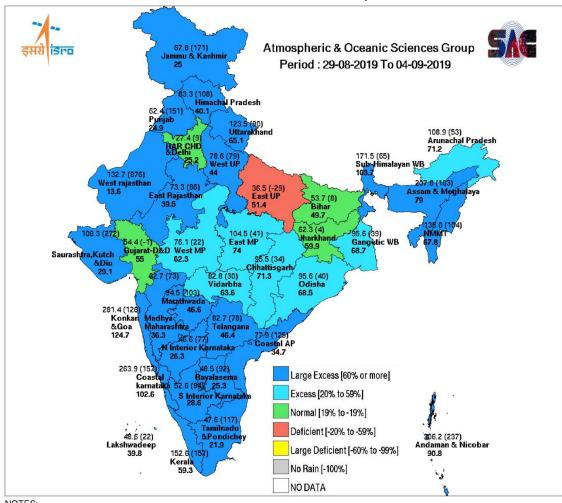

# Weekly Rainfall

## **INSAT-3D IMC Merged Subdivision Rainfall Map**

- (a) Small figures indicate retrieved rainfall (mm).
- (b) Bold figures indicate Normal rainfall (mm).
- (c) Percentage Departures of rainfall are shown in brackets.