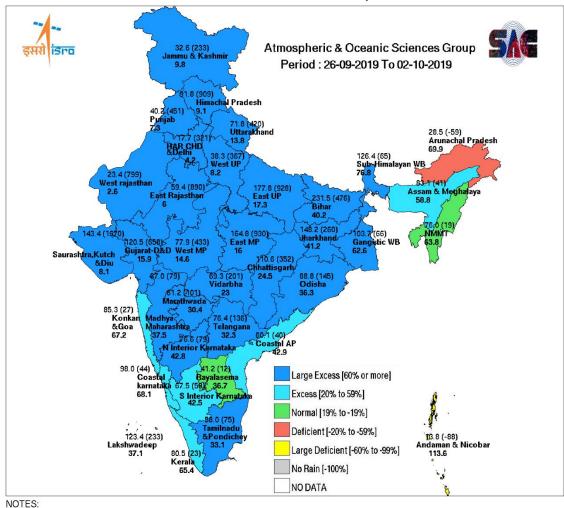

# Weekly Rainfall

## **INSAT-3D IMC Merged Subdivision Rainfall Map**

- (a) Small figures indicate retrieved rainfall (mm).
- (b) Bold figures indicate Normal rainfall (mm).
- (c) Percentage Departures of rainfall are shown in brackets.