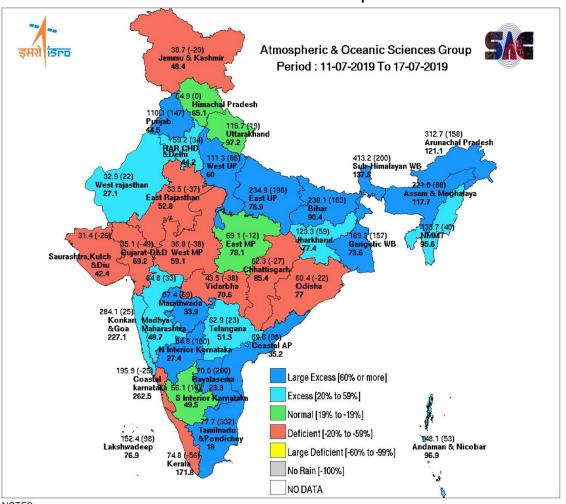

# Weekly Rainfall

## **INSAT-3D IMC Merged Subdivision Rainfall Map**

- (a) Small figures indicate retrieved rainfall (mm).
- (b) Bold figures indicate Normal rainfall (mm).
- (c) Percentage Departures of rainfall are shown in brackets.